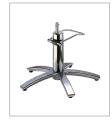

# BASE OPTIONS

B1A BASE

Takara Belmont's standard and our best selling hydraulic base in bright chrome.

FCS BASE

The FCS base looks slight but is a durable choice in beautiful bright chrome.

BSC BASI

Heavy-duty B5C hydraulic base in brushed chrome.