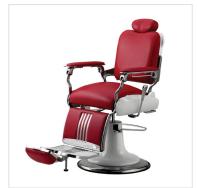

# MEN'S GROOMING

The Legend Barber Chair sets new standards for barber chair technology with its robust body style, sophisticated design, superior comfort, and emphasis on operator efficiency. From an enhanced vertical-lift pump and synchronous recline system to an ergonomically engineered seat and elegant upholstery piping, the barber chair is fine-tuned to take daily services to the next level.

LEGEND BB-LGFO

KOKEN LEGACY BB-0090

MAJOLICA CABINET\* MCC-1800RE

WWW.TAKARABELMONT.COM