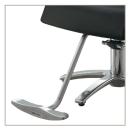

#### EURO STYLE

Polished chrome finish, T-shaped style, footrest platform with Raised Features.

#### G90 FOOTREST

Polished aluminum finish, T-shaped style, dual-channel platform with the Takara logo features.

#### KITA FOOTREST

Brushed aluminum finish, T-shaped style, brushed metal platform with raised features.