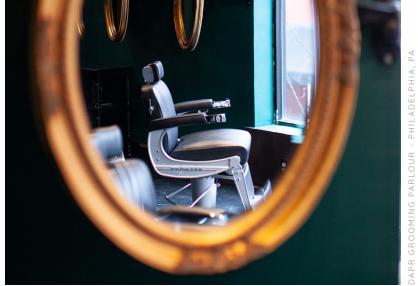

# MEN'S GROOMING

The Legend Barber Chair sets new standards for barber chair technology with its robust body style, sophisticated design, superior comfort, and emphasis on operator efficiency. From an enhanced vertical-lift pump and synchronous recline system to an ergonomically engineered seat and elegant upholstery piping, the barber chair is fine-tuned to take daily services to the next level.