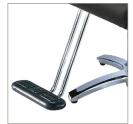

#### EURO STYLE

Polished chrome finish, T-shaped style, footrest platform with Raised Features.

#### G90 FOOTREST

Polished aluminum finish, T-shaped style, dual-channel platform with the Takara logo features.

#### KITA FOOTREST

Brushed aluminum finish, T-shaped style, brushed metal platform with raised features.