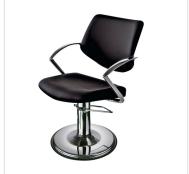

### LIBRA & ODIN

LIBRA CHAIR ST-710 / LIBERTY - SH-500 The Libra features a wide seat and backrest for maximum comfort. Also available as a shampoo unit.

ODIN CHAIR ST-E10 / BW-E16 + SH-640 One of our classic chairs with a sleek modern style. Also available as shampoo unit to match your salon.