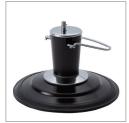

# BASE OPTIONS

B1A BASE

Takara Belmont's standard and our best selling hydraulic base in bright chrome.

FCS BASE

The FCS base looks slight but is a durable choice in beautiful bright chrome.

BSC BASI

Heavy-duty B5C hydraulic base in brushed chrome.

EMB BAS

Clean-up is easy around the FMB floor-mounted hydraulic base, available in chrome.

Y6C-G BASE

To complete the polished look of your designer chairs, choose the chrome Y6C-G or its shorter version, the Y6L-G.

Y6L-G BAS

To complete the polished look of your designer chairs, choose the chrome Y6L-G or its taller version, the Y6C-G

YAB-3471 BASE

Choose the black YAB for a sleek modern look that will make a statement in your salon or shop.