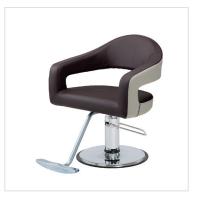

# JAPANESE DESIGN

Japanese design mixes modern style with comfort. A modern flair helps your salon make a statement while plush cushions provide optimal support for clients and easy access for stylists. These chairs will wow your clients with their comfort and support.

CHOCO CHAIR ST-M90

HARP CHAIR ST-M100

SHIKI CHAIR ST-N100

W W W . T A K A R A B E L M O N T . C O M