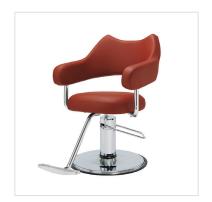

### AMERICANA SERIES

The Americana Series creates a cohesive aesthetic through a welcomed variety of seating styles. Featuring the Bellus, Novo and Virtus chairs Takara Belmont brings you classic modern appeal. Enjoy a step up from the competition with a sophisticated design and top-grade craftsmanship. Also available as a shampoo unit, dryer, all-purpose chair and reception chair.

VIRTUS CHAIR ST-U10 / BW-U16 + SH-640

NOVO CHAIR ST-U20 / BW-U26 + SH-640

BELLUS CHAIR ST-U30 / BW-U36 + SH-640

W W W . T A K A R A B E L M O N T . C O M