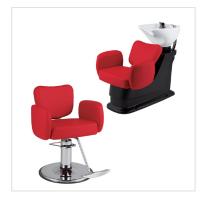

### AMERICANA SERIES

The Americana Series creates a cohesive aesthetic through a welcomed variety of seating styles. Featuring the Bellus, Novo and Virtus chairs Takara Belmont brings you classic modern appeal. Enjoy a step up from the competition with a sophisticated design and top-grade craftsmanship. Also available as a shampoo unit, dryer, all-purpose chair and reception chair.

VIRTUS CHAIR ST-U10 / BW-U16 + SH-640

NOVO CHAIR ST-U20 / BW-U26 + SH-640

BELLUS CHAIR ST-U30 / BW-U36 + SH-640

W W W . T A K A R A B E L M O N T . C O M