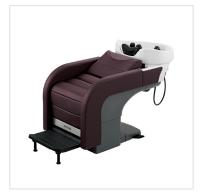

# BACKWASH UNITS

LUSSO BW-U46 + SH-645

TESSORO BW-U56 + SH-645

OREGON SH-510

BAHAMA SH-506 / LIONESS ST-N30