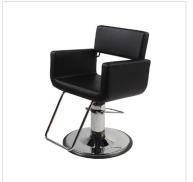

### AMERICANA SERIES

The Americana Series creates a cohesive aesthetic through a welcomed variety of seating styles. Featuring the Bellus, Novo and Virtus chairs Takara Belmont brings you classic modern appeal. Enjoy a step up from the competition with a sophisticated design and top-grade craftsmanship. Also available as a shampoo unit, dryer, all-purpose chair and reception chair.

VIRTUS CHAIR ST-U10 / BW-U16 + SH-640

NOVO CHAIR ST-U20 / BW-U26 + SH-640

BELLUS CHAIR ST-U30 / BW-U36 + SH-640

W W W . T A K A R A B E L M O N T . C O M