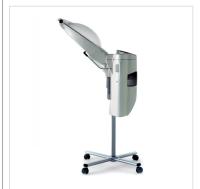

# PROCESSORS

ROLLER BALL-F RB-47A / RB-42S

The Roller Ball F brings speed, power, and convenience in both wall-mount and mobile styles.

MICRO MIST SD-200NIW

Using the power of water, the mist helps treatment particles permeate into damaged hair.