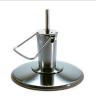

# BASE OPTIONS

B1A BASE

Takara Belmont's standard and our best selling hydraulic base in bright chrome.

FCS BASE

The FCS base looks slight but is a durable choice in beautiful bright chrome.

BSC BASI

Heavy-duty B5C hydraulic base in brushed chrome.