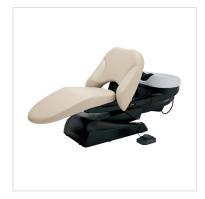

### RS3 SERIES

Superb design features to make the best shiatsu shampoo experience a reality. Conveniently shaped bowl with a comfortable neck cushion aligns with thermo-mixed warm water, and a hush-quiet drain adding up to a uniquely relaxing shiatsu shampoo. The high-tech neck cushion provides comfort for customers of all sizes. Uniquely relaxing for you and your client.