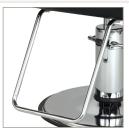

# FOOTREST OPTIONS

217 FOOTREST

Polished chrome finish, U-shaped style footrest with a straight linear design.

317 FOOTREST

Polished chrome finish, U-shaped style footrest with a slightly curved linear design.