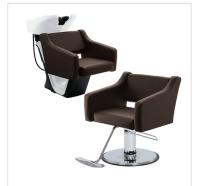

# BACKWASH UNITS

LUSSO BW-U46 + SH-645

TESSORO BW-U56 + SH-645

OREGON SH-510

BAHAMA SH-506 / LIONESS ST-N30