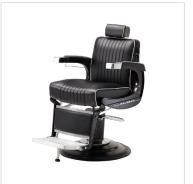

# MEN'S GROOMING

The Legend Barber Chair sets new standards for barber chair technology with its robust body style, sophisticated design, superior comfort, and emphasis on operator efficiency. From an enhanced vertical-lift pump and synchronous recline system to an ergonomically engineered seat and elegant upholstery piping, the barber chair is fine-tuned to take daily services to the next level.

LEGEND BB-LGFO

KOKEN LEGACY BB-0090

MAJOLICA CABINET\* MCC-1800RE

WWW.TAKARABELMONT.COM