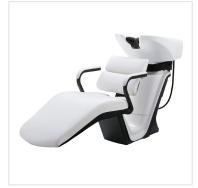

### RS3 SERIES

Superb design features to make the best shiatsu shampoo experience a reality. Conveniently shaped bowl with a comfortable neck cushion aligns with thermo-mixed warm water, and a hush-quiet drain adding up to a uniquely relaxing shiatsu shampoo. The high-tech neck cushion provides comfort for customers of all sizes. Uniquely relaxing for you and your client.

PRIME CHAIR ST-N80 / SH-610

RS ELITE CHAIR SH-620

LUXIS CHAIR ST-N90 / SH-630