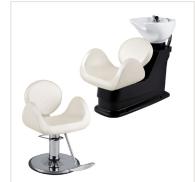

### AMERICANA SERIES

The Americana Series creates a cohesive aesthetic through a welcomed variety of seating styles. Featuring the Bellus, Novo and Virtus chairs Takara Belmont brings you classic modern appeal. Enjoy a step up from the competition with a sophisticated design and top-grade craftsmanship. Also available as a shampoo unit, dryer, all-purpose chair and reception chair.

VIRTUS CHAIR ST-U10 / BW-U16 + SH-640

NOVO CHAIR ST-U20 / BW-U26 + SH-640

BELLUS CHAIR ST-U30 / BW-U36 + SH-640

W W W . T A K A R A B E L M O N T . C O M