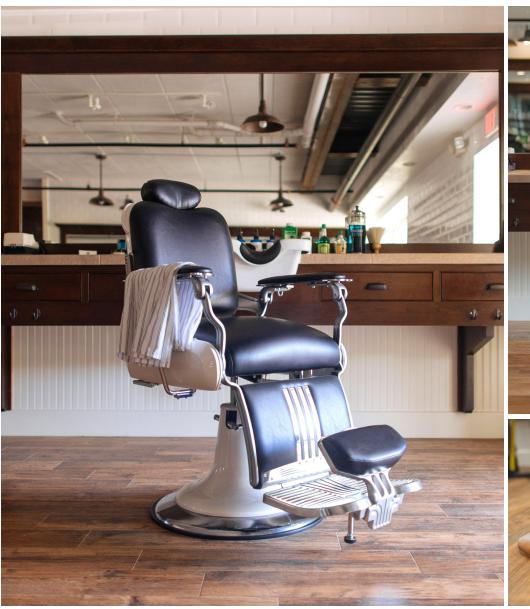

# MEN'S GROOMING

The Legend Barber Chair sets new standards for barber chair technology with its robust body style, sophisticated design, superior comfort, and emphasis on operator efficiency. From an enhanced vertical-lift pump and synchronous recline system to an ergonomically engineered seat and elegant upholstery piping, the barber chair is fine-tuned to take daily services to the next level.

LEGEND BB-LGFO

KOKEN LEGACY BB-0090

MAJOLICA CABINET\* MCC-1800RE

WWW.TAKARABELMONT.COM