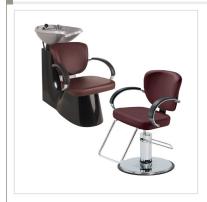

# BACKWASH UNITS

LUSSO BW-U46 + SH-645

TESSORO BW-U56 + SH-645

OREGON SH-510

BAHAMA SH-506 / LIONESS ST-N30