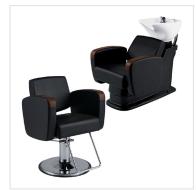

### AMERICANA SERIES

The Americana Series creates a cohesive aesthetic through a welcomed variety of seating styles. Featuring the Bellus, Novo and Virtus chairs Takara Belmont brings you classic modern appeal. Enjoy a step up from the competition with a sophisticated design and top-grade craftsmanship. Also available as a shampoo unit, dryer, all-purpose chair and reception chair.

VIRTUS CHAIR ST-U10 / BW-U16 + SH-640

NOVO CHAIR ST-U20 / BW-U26 + SH-640

BELLUS CHAIR ST-U30 / BW-U36 + SH-640

W W W . T A K A R A B E L M O N T . C O M