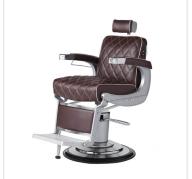

# MEN'S GROOMING

225 CLASSIC BB-225 HR

225 ELITE BLACK BB-225B HR

225 ELITE WHITE BB-225W HR

225 DIAMOND STITCH BB-225DMD HR