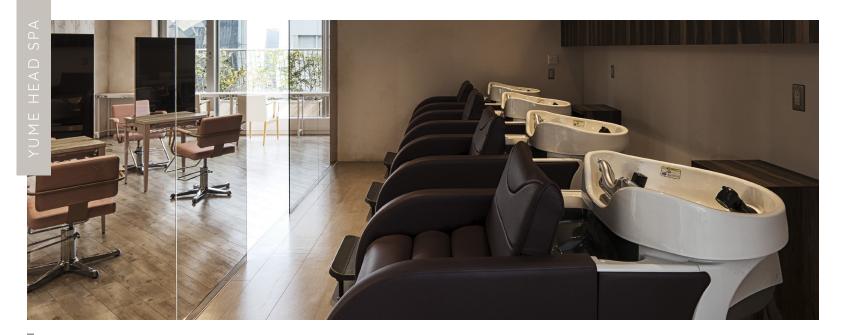

# YUME EXPERIENCE

Turn your shampoo service area into a multi-functional space with the YUME Shampoo Unit and create new income possibilities for your salon. With the adjustable height of the shampoo unit, your technician can stand and shampoo or remain seated to perform extended spa sessions and hair treatments.

YUME SH-YML

YUME ESPOIR SH-YMESMBT11

YUME IXI SH-YMIX / SH-YMIXL

YUME ESPOIR STOOL AY-Z009X

Take shampoo services to the next level with an operator-conscious seating solution – the Yume Espoir Stool.

SPA MIST II SD-160