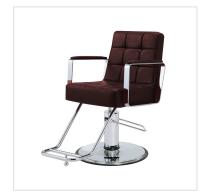

### AMERICANA SERIES

The Americana Series creates a cohesive aesthetic through a welcomed variety of seating styles. Featuring the Bellus, Novo and Virtus chairs Takara Belmont brings you classic modern appeal. Enjoy a step up from the competition with a sophisticated design and top-grade craftsmanship. Also available as a shampoo unit, dryer, all-purpose chair and reception chair.

VIRTUS CHAIR ST-U10 / BW-U16 + SH-640

NOVO CHAIR ST-U20 / BW-U26 + SH-640

BELLUS CHAIR ST-U30 / BW-U36 + SH-640

W W W . T A K A R A B E L M O N T . C O M