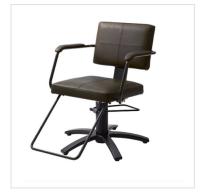

### AMERICANA SERIES

The Americana Series creates a cohesive aesthetic through a welcomed variety of seating styles. Featuring the Bellus, Novo and Virtus chairs Takara Belmont brings you classic modern appeal. Enjoy a step up from the competition with a sophisticated design and top-grade craftsmanship. Also available as a shampoo unit, dryer, all-purpose chair and reception chair.

VIRTUS CHAIR ST-U10 / BW-U16 + SH-640

NOVO CHAIR ST-U20 / BW-U26 + SH-640

BELLUS CHAIR ST-U30 / BW-U36 + SH-640

W W W . T A K A R A B E L M O N T . C O M