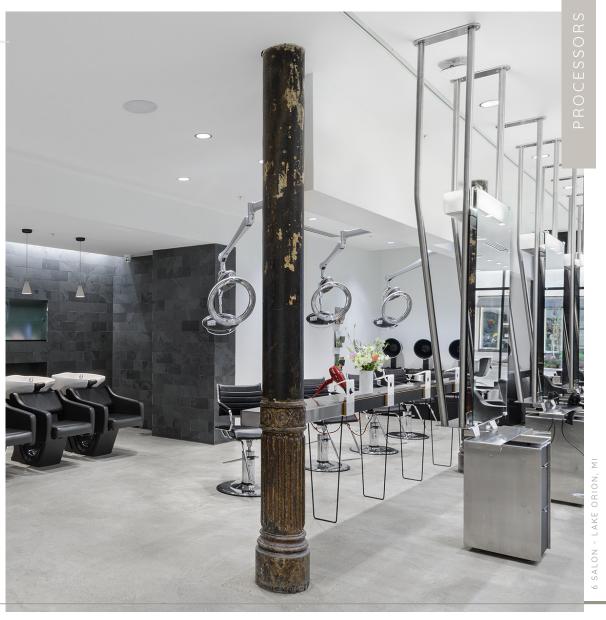

# PROCESSORS

ROLLER BALL-F RB-47A / RB-42S

The Roller Ball F brings speed, power, and convenience in both wall-mount and mobile styles.

MICRO MIST SD-200NIW

Using the power of water, the mist helps treatment particles permeate into damaged hair.