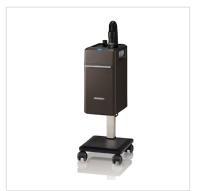

# PROCESSORS

ROLLER BALL-F RB-47A / RB-42S

The Roller Ball F brings speed, power, and convenience in both wall-mount and mobile styles.

MICRO MIST SD-200NIW

Using the power of water, the mist helps treatment particles permeate into damaged hair.