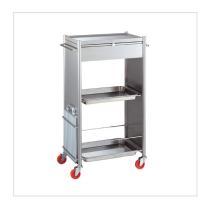

# ACCESSORIES

ASISTA TRAY II SR-AS21LD

D-GALLEY WAGON TYPE S SR-DGS

D-STOOL SC-246C