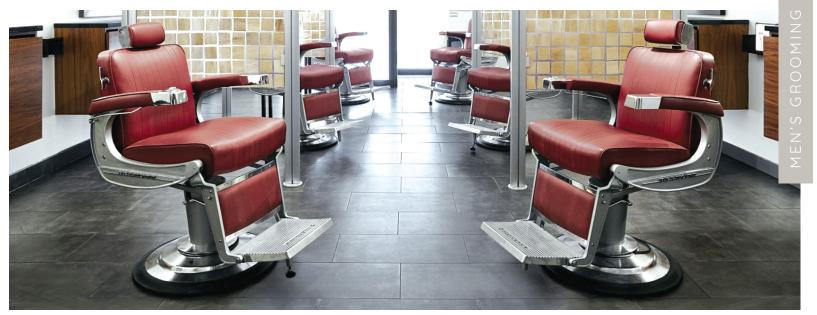

# MEN'S GROOMING

The Legend Barber Chair sets new standards for barber chair technology with its robust body style, sophisticated design, superior comfort, and emphasis on operator efficiency. From an enhanced vertical-lift pump and synchronous recline system to an ergonomically engineered seat and elegant upholstery piping, the barber chair is fine-tuned to take daily services to the next level.