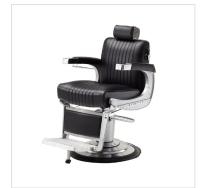

# MEN'S GROOMING

The Legend Barber Chair sets new standards for barber chair technology with its robust body style, sophisticated design, superior comfort, and emphasis on operator efficiency. From an enhanced vertical-lift pump and synchronous recline system to an ergonomically engineered seat and elegant upholstery piping, the barber chair is fine-tuned to take daily services to the next level.

# MEN'S GROOMING

225 CLASSIC BB-225 HR

225 ELITE BLACK BB-225B HR

225 ELITE WHITE BB-225W HR

225 DIAMOND STITCH BB-225DMD HR