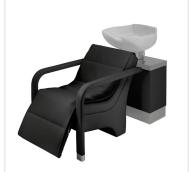

# BACKWASH UNITS

LUSSO BW-U46 + SH-645

TESSORO BW-U56 + SH-645

OREGON SH-510

BAHAMA SH-506 / LIONESS ST-N30