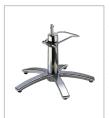

# BASE OPTIONS

B1A BASE

Takara Belmont's standard and our best selling hydraulic base in bright chrome.

FCS BASE

The FCS base looks slight but is a durable choice in beautiful bright chrome.

BSC BASI

Heavy-duty B5C hydraulic base in brushed chrome.