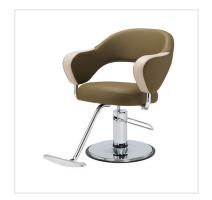

### AMERICANA SERIES

The Americana Series creates a cohesive aesthetic through a welcomed variety of seating styles. Featuring the Bellus, Novo and Virtus chairs Takara Belmont brings you classic modern appeal. Enjoy a step up from the competition with a sophisticated design and top-grade craftsmanship. Also available as a shampoo unit, dryer, all-purpose chair and reception chair.

VIRTUS CHAIR ST-U10 / BW-U16 + SH-640

NOVO CHAIR ST-U20 / BW-U26 + SH-640

BELLUS CHAIR ST-U30 / BW-U36 + SH-640

W W W . T A K A R A B E L M O N T . C O M