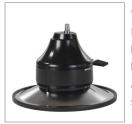

# BASE OPTIONS

B1A BASE

Takara Belmont's standard and our best selling hydraulic base in bright chrome.

FCS BASE

The FCS base looks slight but is a durable choice in beautiful bright chrome.

BSC BASI

Heavy-duty B5C hydraulic base in brushed chrome.

EMB BAS

Clean-up is easy around the FMB floor-mounted hydraulic base, available in chrome.

Y6C-G BASE

To complete the polished look of your designer chairs, choose the chrome Y6C-G or its shorter version, the Y6L-G.

Y6L-G BAS

To complete the polished look of your designer chairs, choose the chrome Y6L-G or its taller version, the Y6C-G

YAB-3471 BASE

Choose the black YAB for a sleek modern look that will make a statement in your salon or shop.