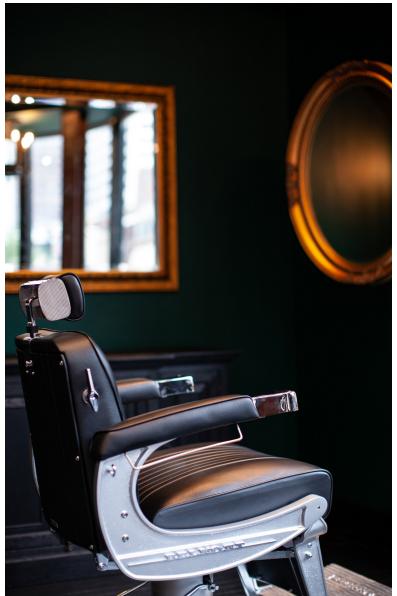

# MEN'S GROOMING

The Legend Barber Chair sets new standards for barber chair technology with its robust body style, sophisticated design, superior comfort, and emphasis on operator efficiency. From an enhanced vertical-lift pump and synchronous recline system to an ergonomically engineered seat and elegant upholstery piping, the barber chair is fine-tuned to take daily services to the next level.