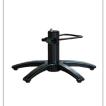

# BASE OPTIONS

B1A BASE

Takara Belmont's standard and our best selling hydraulic base in bright chrome.

FCS BASE

The FCS base looks slight but is a durable choice in beautiful bright chrome.

BSC BASI

Heavy-duty B5C hydraulic base in brushed chrome.

EMB BAS

Clean-up is easy around the FMB floor-mounted hydraulic base, available in chrome.

Y6C-G BASE

To complete the polished look of your designer chairs, choose the chrome Y6C-G or its shorter version, the Y6L-G.

Y6L-G BAS

To complete the polished look of your designer chairs, choose the chrome Y6L-G or its taller version, the Y6C-G

YAB-3471 BASE

Choose the black YAB for a sleek modern look that will make a statement in your salon or shop.