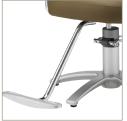

# FOOTREST OPTIONS

217 FOOTREST

Polished chrome finish, U-shaped style footrest with a straight linear design.

317 FOOTREST

Polished chrome finish, U-shaped style footrest with a slightly curved linear design.