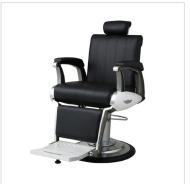

# MEN'S GROOMING

The Legend Barber Chair sets new standards for barber chair technology with its robust body style, sophisticated design, superior comfort, and emphasis on operator efficiency. From an enhanced vertical-lift pump and synchronous recline system to an ergonomically engineered seat and elegant upholstery piping, the barber chair is fine-tuned to take daily services to the next level.