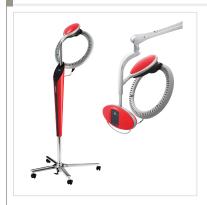

# PROCESSORS

ROLLER BALL-F RB-47A / RB-42S

The Roller Ball F brings speed, power, and convenience in both wall-mount and mobile styles.

MICRO MIST SD-200NIW

Using the power of water, the mist helps treatment particles permeate into damaged hair.