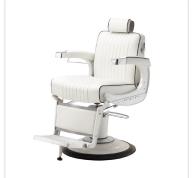

# MEN'S GROOMING

225 CLASSIC BB-225 HR

225 ELITE BLACK BB-225B HR

225 ELITE WHITE BB-225W HR

225 DIAMOND STITCH BB-225DMD HR