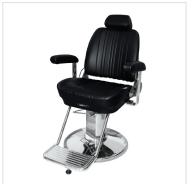

# MEN'S GROOMING

The Legend Barber Chair sets new standards for barber chair technology with its robust body style, sophisticated design, superior comfort, and emphasis on operator efficiency. From an enhanced vertical-lift pump and synchronous recline system to an ergonomically engineered seat and elegant upholstery piping, the barber chair is fine-tuned to take daily services to the next level.