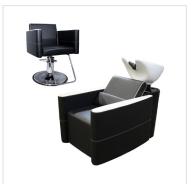

### AMERICANA SERIES

The Americana Series creates a cohesive aesthetic through a welcomed variety of seating styles. Featuring the Bellus, Novo and Virtus chairs Takara Belmont brings you classic modern appeal. Enjoy a step up from the competition with a sophisticated design and top-grade craftsmanship. Also available as a shampoo unit, dryer, all-purpose chair and reception chair.

VIRTUS CHAIR ST-U10 / BW-U16 + SH-640

NOVO CHAIR ST-U20 / BW-U26 + SH-640

BELLUS CHAIR ST-U30 / BW-U36 + SH-640

W W W . T A K A R A B E L M O N T . C O M