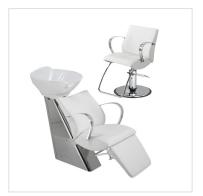

### RS3 SERIES

Superb design features to make the best shiatsu shampoo experience a reality. Conveniently shaped bowl with a comfortable neck cushion aligns with thermo-mixed warm water, and a hush-quiet drain adding up to a uniquely relaxing shiatsu shampoo. The high-tech neck cushion provides comfort for customers of all sizes. Uniquely relaxing for you and your client.

PRIME CHAIR ST-N80 / SH-610

RS ELITE CHAIR SH-620

LUXIS CHAIR ST-N90 / SH-630