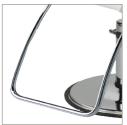

# FOOTREST OPTIONS

217 FOOTREST

Polished chrome finish, U-shaped style footrest with a straight linear design.

317 FOOTREST

Polished chrome finish, U-shaped style footrest with a slightly curved linear design.