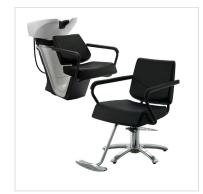

# BACKWASH UNITS

LUSSO BW-U46 + SH-645

TESSORO BW-U56 + SH-645

OREGON SH-510

BAHAMA SH-506 / LIONESS ST-N30