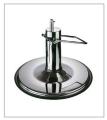

# BASE OPTIONS

B1A BASE

Takara Belmont's standard and our best selling hydraulic base in bright chrome.

FCS BASE

The FCS base looks slight but is a durable choice in beautiful bright chrome.

BSC BASI

Heavy-duty B5C hydraulic base in brushed chrome.