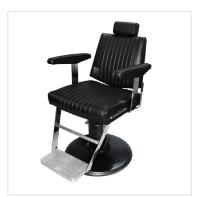

# MEN'S GROOMING

The Legend Barber Chair sets new standards for barber chair technology with its robust body style, sophisticated design, superior comfort, and emphasis on operator efficiency. From an enhanced vertical-lift pump and synchronous recline system to an ergonomically engineered seat and elegant upholstery piping, the barber chair is fine-tuned to take daily services to the next level.