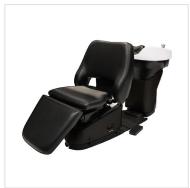

# BACKWASH UNITS

LUSSO BW-U46 + SH-645

TESSORO BW-U56 + SH-645

OREGON SH-510

BAHAMA SH-506 / LIONESS ST-N30