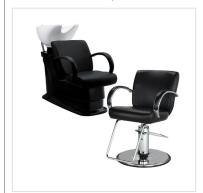

# BACKWASH UNITS

LUSSO BW-U46 + SH-645

TESSORO BW-U56 + SH-645

OREGON SH-510

BAHAMA SH-506 / LIONESS ST-N30