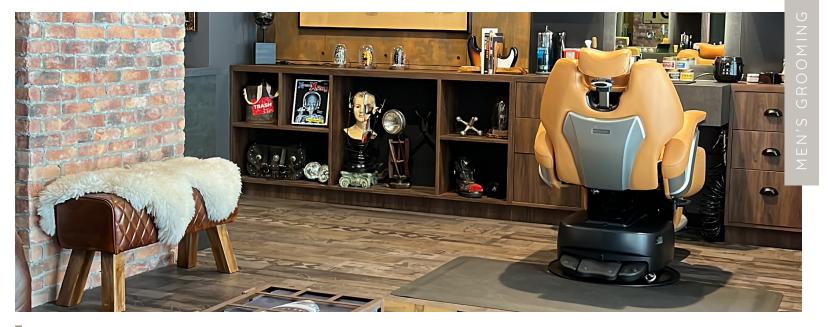

# MEN'S GROOMING

The Legend Barber Chair sets new standards for barber chair technology with its robust body style, sophisticated design, superior comfort, and emphasis on operator efficiency. From an enhanced vertical-lift pump and synchronous recline system to an ergonomically engineered seat and elegant upholstery piping, the barber chair is fine-tuned to take daily services to the next level.

LEGEND BB-LGFO

KOKEN LEGACY BB-0090

MAJOLICA CABINET\* MCC-1800RE

WWW.TAKARABELMONT.COM