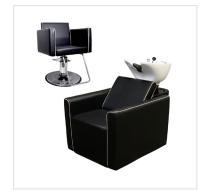

### AMERICANA SERIES

The Americana Series creates a cohesive aesthetic through a welcomed variety of seating styles. Featuring the Bellus, Novo and Virtus chairs Takara Belmont brings you classic modern appeal. Enjoy a step up from the competition with a sophisticated design and top-grade craftsmanship. Also available as a shampoo unit, dryer, all-purpose chair and reception chair.

VIRTUS CHAIR ST-U10 / BW-U16 + SH-640

NOVO CHAIR ST-U20 / BW-U26 + SH-640

BELLUS CHAIR ST-U30 / BW-U36 + SH-640

W W W . T A K A R A B E L M O N T . C O M