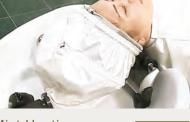

### Uniform heat for a consistent finish

Mist fills the treatment cap to open the cuticle layers with uniform warmth. This maximises the infusion of treatment particles that naturally permeate every strand of hair without dilution.

# 2 Cooling sustains the treatment result

A cooling function closes the cuticle layer to seal treatment ingredients into each hair strand. The mist heating and cooling functions work in synergy to deliver longer-lasting results.