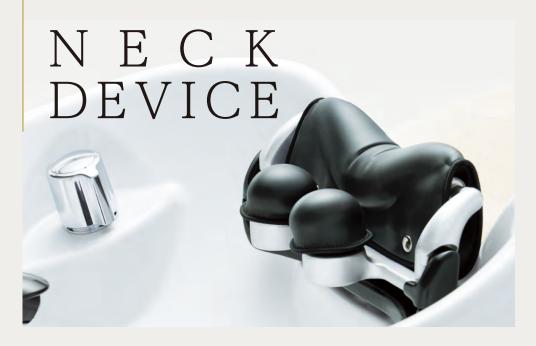

A soft neck cushion and two resilient head cushions offer three-point support to minimise neck strain. Your customers will feel like they're floating on air.

### How the neck device functions

First the neck device rotates on axis ①, then the cushion rotates on axis ② in accordance with the shape of the customer's head. This two-axis design adjusts to the contours of the head to ensure ultimate comfort.

[Side view of the neck device]

Initial Position In Use