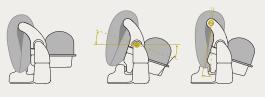

### How the neck device functions

First the neck device rotates on axis ①, then the cushion rotates on axis ② in accordance with the shape of the customer's head. This two-axis design adjusts to the contours of the head to ensure ultimate comfort.

[Side view of the neck device]

Initial Position In Use