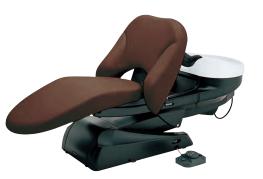

# YUME NOBLE

A completely flat model—ensures complete sublime relaxation Electric

YUME SPA HAND & NAIL CARE MASSAGE

## Basin unit

- · Backwash basin<sup>2</sup>
- · Height of neck position: 800 mm

### Chair

· Adjustable leg rest5

### SEAT COLOUR =

- URBAN BLACK [ED1HY4]
- BLACK [ED1]
- DARK BROWN [ED2]

### UNIT COVER COLOUR =

BLACK [B] MATT BROWN [BR]

DIMENSIONS: W800×D1958×H925mm