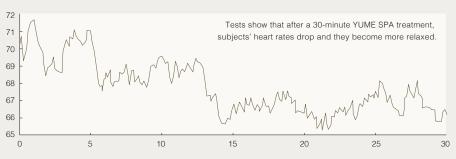

### Change in test subjects' heart rates over the course of a 30-minute YUME SPA treatment

Vertical axis: average heart rate Horizontal axis: Time N=24 According to a 2011 Takara Belmont study