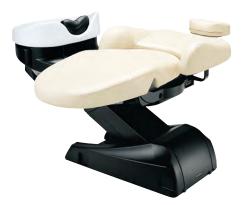

Specialised equipment that provides total care

YUME SPA's sumptuous full-flat chair and innovative neck support transports your customer to a haven of luxury and tranquillity.

It makes them feel so relaxed they'll lose track of time.

Whether upright or fully reclined, YUME SPA's full-flat chairs deliver a level of comfort so indulgent that your customer may never want to leave.

A soft neck cushion and two resilient head cushions offer three-point support to minimise neck strain. Your customers will feel like they're floating on air.