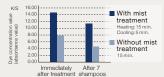

# Data 1, 2, and 3 are based on tests where dying capacity and level of penetration are assessed using acid dye on bundles of grey human hair

( after applying dye ) With mist treatment Heating: 15 mir

Cross section comparison

### Comparison of dying capacity and lasting strength

The hair bundle in Data 1 was measured with a spectro-photometer and a graph made using the K/S value. This is an equivalent of the dve concentration value (absorbance value)