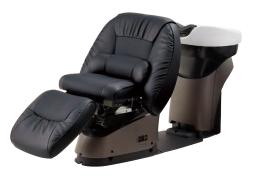

# YUME ESPOIR

Our most stylish and technically versatile model with two designs and an array of colours to choose from Electric

YUME SPA

MASSAGE

### ■ Basin unit ■

- · Backwash basin<sup>2</sup>
- · Height of neck position: 800mm

### [ Chair ]

• Fixed or adjustable leg rest<sup>5</sup>

SEAT COLOUR (BASIC LINE) =

○ WHITE [NL1] ■ DARK BROWN [NL24]

■ BLACK [NL5]

SEAT COLOUR (PREMIUM LINE) =

O IVORY [SH15] DARK BROWN [SH24]

● MOCHA BROWN [SH7] ● BLACK [SH1]

UNIT COVER COLOUR =

● BLACK [B] ■ LUXE SILVER [S]

DIMENSIONS: W650×D1958×H930mm

(Backwash basin/Basic Line/Height H/Fixed leg rest)

PREMIUM LINE