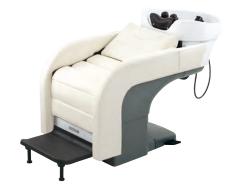

# YUMF SWING

A high-quality one-stop service that's perfect for private rooms Manual

| YUME SPA  | FACIAL CARE      |
|-----------|------------------|
| MASSAGE   | HAND & NAIL CARE |
| FOOT CARE |                  |

### Basin unit

- · Backwash basin<sup>2</sup>
- · Height of neck position: 800mm

DIMENSIONS: W1024×D1348×H850mm (Rear layout) Minimum space requirements: W2200×L3000 mm

Note: Chair sold separately

Note: Photo shows rear layout.