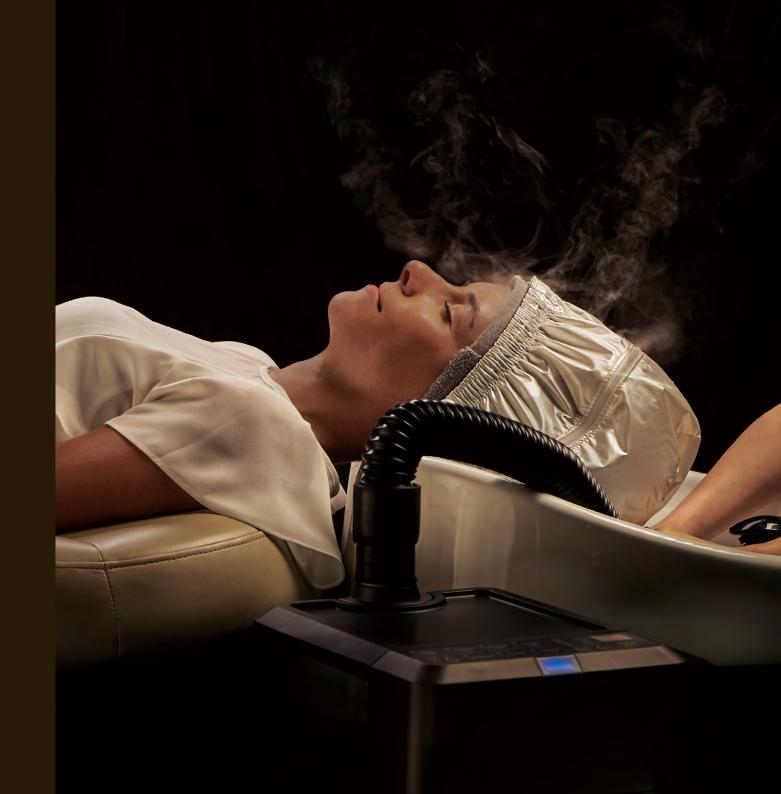

# **Builds** rapport

The sensory nature of the YUME SPA experience engenders trust and deepens communication between the hairstylist and their customer.

Specialised equipment that provides total care

A super-fine, warming mist envelops and permeates the hair and scalp to enhance the treatment performance and yield tangible results.

# Control the temperature and quantity of mist to ensure you provide the ultimate YUME SPA treatment

Spa Mist II was innovated to focus on the power of a super-fine mist and its benefits to the health and well-being of the hair and scalp. Delivered at appropriate temperatures, this mist has tremendous, and clinically proven, treatment potential. An ultrasonic transducer, vibrating at 1.6 million times per second, generates a mist of microscopic water particles. The temperature and quantity of the mist can be freely controlled, enabling treatments to better permeate the hair and intensify the effect of pure relaxation.

### Uniform heat for a consistent finish

Mist fills the treatment cap to open the cuticle layers with uniform warmth. This maximises the infusion of treatment particles that naturally permeate every strand of hair without dilution.