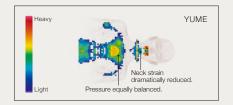

# Comparison of pressure distribution between YUME and MAJOLICA

A soft neck cushion and two resilient head cushions offer three-point support to minimise neck strain. Your customers will feel like they're floating on air.