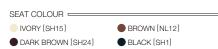

### [ Chair ]

· Extra-wide seat

SEAT COLOUR = IVORY [SH15]

BROWN [NL12]

■ DARK BROWN [SH24]

■ BLACK [SH1]

DIMENSIONS: W760×D1965 (slide depth+170)×975mm

### SEAT COLOUR =

- URBAN BLACK [ED1HY4]
- BLACK [ED1]
- DARK BROWN [ED2]

### SEAT COLOUR =

- PERSIAN GREY [ST1]
- ECRU BEIGE [ST2]
- SAXE BLUE [ST3]
- CINNAMON BROWN [ST4]

UNIT COVER COLOUR □

BLACK [B]

MATT BROWN [BR]

DIMENSIONS: W800×D1958×H925mm

### [ Chair ]

• Fixed or adjustable leg rest<sup>5</sup>

SEAT COLOUR (BASIC LINE) =

○ WHITE [NL1] ■ DARK BROWN [NL24]

■ BLACK [NL5]

SEAT COLOUR (PREMIUM LINE) =

O IVORY [SH15] DARK BROWN [SH24]

● MOCHA BROWN [SH7] ● BLACK [SH1]

### [ Chair ]

· Slide-out footrest

SEAT COLOUR = ○ WHITE [GL1] ■ BLACK [GL2] ■ DARK BROWN [GL3]

MOCHA BROWN [GL4]

DIMENSIONS: W660×D1860×H930mm (Height H)

Note: Chair does not fully recline.

### Basin unit

- · Backwash basin<sup>6</sup>
- · Height of neck position: Backwash unit: 900mm

UNIT COVER COLOUR =

○ WHITE [WH] ■ BLACK [BK] ■ DARK BROWN [DB] ■ CHAMPAGNE GOLD [CG]
DEEP NAVY [NV]
RED [RD]