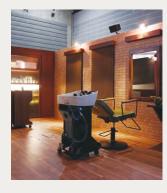

# YUMF SWING

A high-quality one-stop service that's perfect for private rooms Manual

| YUME SPA  | FACIAL CARE      |
|-----------|------------------|
| MASSAGE   | HAND & NAIL CARE |
| FOOT CARE |                  |

### Basin unit

- · Backwash basin<sup>2</sup>
- · Height of neck position: 800mm

DIMENSIONS: W1024×D1348×H850mm (Rear layout) Minimum space requirements: W2200×L3000 mm

Note: Chair sold separately

Note: Photo shows rear layout.