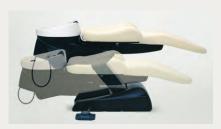

Specialised equipment that provides total care

YUME SPA's sumptuous full-flat chair and innovative neck support transports your customer to a haven of luxury and tranquillity.

It makes them feel so relaxed they'll lose track of time.

Whether upright or fully reclined, YUME SPA's full-flat chairs deliver a level of comfort so indulgent that your customer may never want to leave.

# Adjustable leg rest\*

The angle of leg rest can be freely adjusted depending on customer's preference and the type of service being administered.

\*YUME DX

# The hairstylist can adjust the chair height to suit every customer perfectly\*

With advanced motorisation seamlessly manoeuvring your customer into the perfect treatment position, the chair moves up and down and reclines effortlessly, without any jarring or starting/stopping. This ensures your customer remains totally relaxed and the ultimate ergonomic position is achieved for the stylist to deliver the treatment.