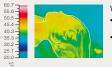

# Data 1, 2, and 3 are based on tests where dying capacity and level of penetration are assessed using acid dye on bundles of grey human hair

( after applying dye ) With mist treatment Heating: 15 mir

Cross section comparison

### Comparison of dying capacity and lasting strength

The hair bundle in Data 1 was measured with a spectro-photometer and a graph made using the K/S value. This is an equivalent of the dve concentration value (absorbance value)