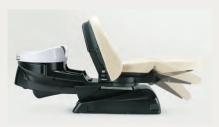

Specialised equipment that provides total care

YUME SPA's sumptuous full-flat chair and innovative neck support transports your customer to a haven of luxury and tranquillity.

It makes them feel so relaxed they'll lose track of time.

Whether upright or fully reclined, YUME SPA's full-flat chairs deliver a level of comfort so indulgent that your customer may never want to leave.

# The hairstylist can adjust the chair height to suit every customer perfectly\*

With advanced motorisation seamlessly manoeuvring your customer into the perfect treatment position, the chair moves up and down and reclines effortlessly, without any jarring or starting/stopping. This ensures your customer remains totally relaxed and the ultimate ergonomic position is achieved for the stylist to deliver the treatment.