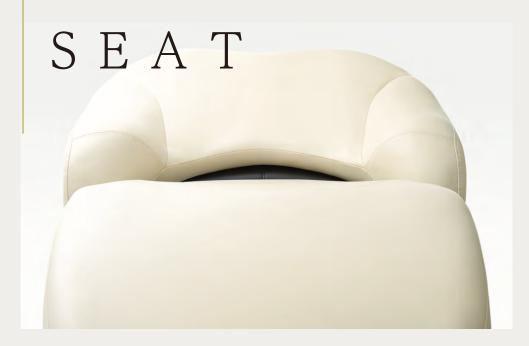

\*YUME and YUME DX

The seat's organic form combined with an ergonomic weight-dispersing cushioning system gently envelope the body to support your customer in complete comfort - even for long periods.

Note: Appearance of actual product may differ slightly from depiction