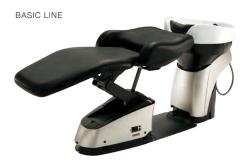

### [ Chair ]

• Fixed or adjustable leg rest<sup>5</sup>

SEAT COLOUR (BASIC LINE) =

○ WHITE [NL1] ■ DARK BROWN [NL24]

■ BLACK [NL5]

SEAT COLOUR (PREMIUM LINE) =

O IVORY [SH15] DARK BROWN [SH24]

● MOCHA BROWN [SH7] ● BLACK [SH1]

UNIT COVER COLOUR =

● BLACK [B] ■ LUXE SILVER [S]

DIMENSIONS: W650×D1958×H930mm

(Backwash basin/Basic Line/Height H/Fixed leg rest)

PREMIUM LINE