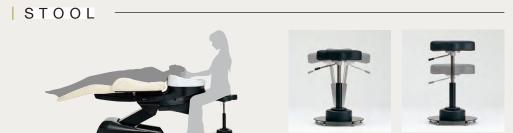

### YUME SPA exclusive "YUME STOOL" (optional)

This innovative stool, designed especially to accompany the YUME SPA experience, tilts forwards and backwards, and from left to right. This manoeuvrability gives the user complete freedom of movement while seated, allowing them to perform the treatment perfectly every time. This is essential because the customer will only feel truly relaxed when the hairstylist is relaxed. An integrated gas cylinder also allows for perfect height adjustment.

### Stools

YUME STOOL

Stool tilts 360° allowing free movement.

DIMENSIONS: W415×D415×H485-672mm

Stool tilts forward and back freely.

DIMENSIONS: W360×D390×H474-680mm

Stool tilts forward and back, with carry handle and casters.