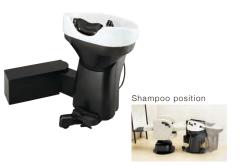

# YUME OASIS

Instantly transforms your styling area into a YUME SPA zone, for an innovative and space-efficient one-stop service. Manual

| YUME SPA  | FACIAL CARE      |
|-----------|------------------|
| MASSAGE   | HAND & NAIL CARE |
| FOOT CARE |                  |

### Basin unit

- · Backwash basin<sup>6</sup>
- · Height of neck position: Backwash unit: 900mm

UNIT COVER COLOUR =

○ WHITE [WH] ■ BLACK [BK] ■ DARK BROWN [DB] ■ CHAMPAGNE GOLD [CG]
DEEP NAVY [NV]
RED [RD]

DIMENSIONS: W500×D596×H931 mm

Note: Chair and floor unit sold separately

Shampoo position

### Floor unit

Shampooing is possible when the basin unit is positioned above and connected to the floor unit.

DIMENSIONS: W447×D607×H135 mm