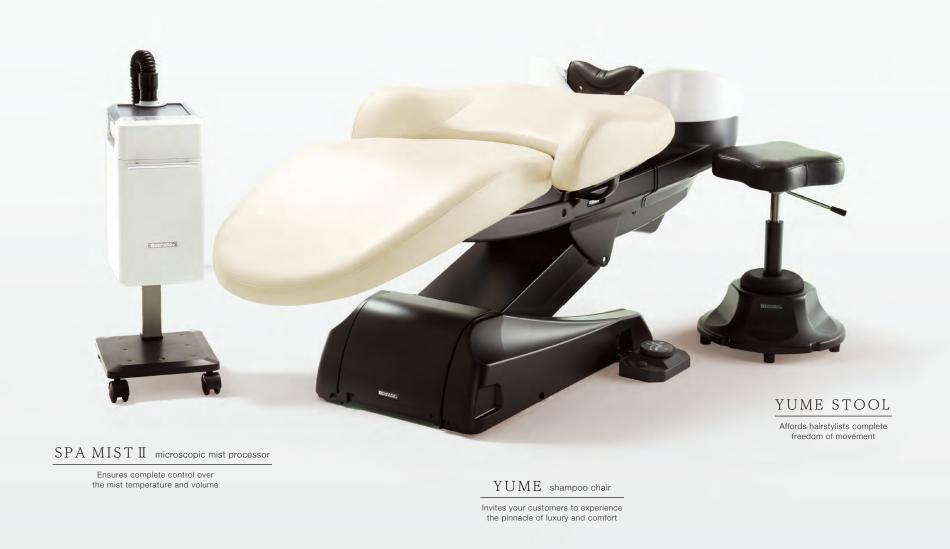

# **Builds** rapport

The sensory nature of the YUME SPA experience engenders trust and deepens communication between the hairstylist and their customer.

Specialised equipment that provides total care

A super-fine, warming mist envelops and permeates the hair and scalp to enhance the treatment performance and yield tangible results.

# Control the temperature and quantity of mist to ensure you provide the ultimate YUME SPA treatment

Spa Mist II was innovated to focus on the power of a super-fine mist and its benefits to the health and well-being of the hair and scalp. Delivered at appropriate temperatures, this mist has tremendous, and clinically proven, treatment potential. An ultrasonic transducer, vibrating at 1.6 million times per second, generates a mist of microscopic water particles. The temperature and quantity of the mist can be freely controlled, enabling treatments to better permeate the hair and intensify the effect of pure relaxation.

### YUME SPA exclusive "YUME STOOL" (optional)

This innovative stool, designed especially to accompany the YUME SPA experience, tilts forwards and backwards, and from left to right. This manoeuvrability gives the user complete freedom of movement while seated, allowing them to perform the treatment perfectly every time. This is essential because the customer will only feel truly relaxed when the hairstylist is relaxed. An integrated gas cylinder also allows for perfect height adjustment.