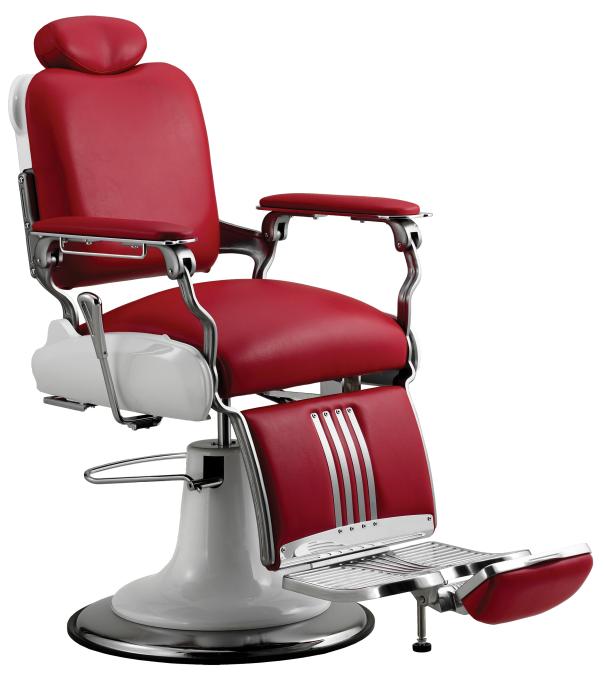

# LEGACY

BARBER CHAIR BB-0090

TODAY, TOMORROW, ALWAYS,

# **LEGACY**

Turn heads with the clean lines and shiny chrome of a classic. Look to the past with an eye toward the future with the durability and design of the Koken Legacy Barber Chair by Takara Belmont.

Made in Japan, the Legacy offers features that will make a barber or stylists' job easier while offering supreme comfort to every client.

### **BB-0090**

Standard Features:

Barber chair with standard white frame backrest, kick over footrest, headrest and headrest holder, reclining backrest and syncronized legrest (reclining handle on right side only), and towel holder.

Optional Features: (BB-0090H)

Dryer holder, manicure bowl, headrest upholstery cover, cape holder, additional reclining lever on left

side.