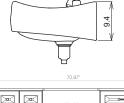

of any salon or shop, it's superior ability to meet both a guest and stylist's needs are rarely seen in today's market. Unveiling themselves with surprising capability, the Majolica features:

- An extra wide porcelain bowl that can withstand daily wear and tear and gives stylists easy access to their guests.
- A gel neck rest for optimal comfort, allowing guests to sit for extended periods of time
- Secure drawer space for a hair dryer, 2-3 clippers, and 4 outlets
- · Built in waste basket storage with removable insert
- Durable solid surface counter tops with a laminated exterior, and a black interior with 3D thermo-foil technology
- · Soft close action on all drawers and doors



MAJOLICA PORTO BOWL ITEM #SH-SBUSW

Also available with model 200 marble bowl.



CLASSIC

## DIMENSIONS







STANDARD DOORS