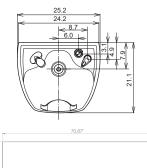

MAJOLICA PORTO BOWL ITEM #SH-SBUSW

Also available with model 200 marble bowl.

CLASSIC

## DIMENSIONS

STANDARD DOORS