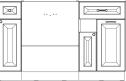

CLASSIC MAJOLICA CABINET

Front hidden trash storage to extra neck support for your guests, the Majolica cabinet has value built right into it. Revealing quality in every feature, the Majolica surprises stylists and customers alike by camouflaging incredible functionality in a sleek, clean exterior.

CLASSIC MAJOLICA CABINET ITEM #MCC-1800

st do te

E

With a versatile, classic aesthetic, the Majolica matches nearly any work station without sacrificing Takara Belmont's signature craftsmanship. Ready to match the personality of any salon or shop, it's superior ability to meet both a guest and stylist's needs are rarely seen in today's market. Unveiling themselves with surprising capability, the Majolica features:

- An extra wide porcelain bowl that can withstand daily wear and tear and gives stylists easy access to their guests.
- A gel neck rest for optimal comfort, allowing guests to sit for extended periods of time
- Secure drawer space for a hair dryer, 2-3 clippers, and 4 outlets
- · Built in waste basket storage with removable insert
- Durable solid surface counter tops with a laminated exterior, and a black interior with 3D thermo-foil technology
- · Soft close action on all drawers and doors

## DIMENSIONS

STANDARD DOORS