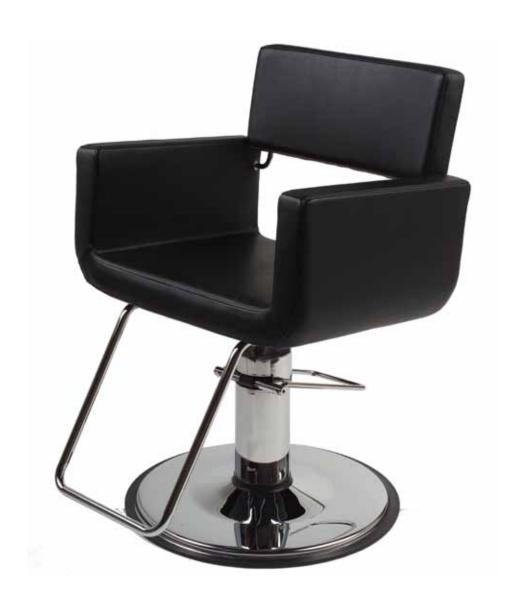

# BOSSA NOVA

STYLING CHAIR BMST-100

#### **BMST-100**

### **Chair Specifications:**

Measurements: 24.5"W x 22"D x 35"H

60 lbs