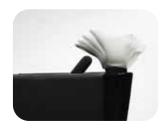

#### I UMBAR CUSHION

Alleviate lower back tension and add extra support for extended services with a removable lumbar cushion.