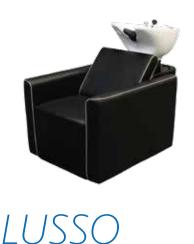

# COMING SOON...

Elevate your space to the next level with shampoo service solutions that bring refined comfort and a sophisticated sense of style. The Lusso and Tessoro backwash units offer spacious seating, a modern look, and a supportive experience. With features including premium piping accents, wide armrests, plush cushions, a lumbar pillow and a luxurious gel neck rest, these units offer a one-of-a-kind experience.

Contact our sales representatives to learn more.

## TESSORO BACKWASH UNIT



# LUSSO BACKWASH UNIT









TESSORO

OTTOMAN



#### WATER CATCHER

A unique, built-in water catcher feature brings another layer of protection from runaway water droplets to keep your space looking sharp.



### PLUMBING ACCESS

A user-friendly panel delivers open access to the spacious utility area for smoother tune-ups and efficient installations—no tools are required to access the panel.



#### ADJUSTABLE BASIN

With a combined forward and backward tilt range of 20 degrees, the range of motion for the backwash unit suites a wide range of clients.



#### I UMBAR CUSHION

Alleviate lower back tension and add extra support for extended services with a removable lumbar cushion.









#### MIRROR

Choose a coordinating mirror to match the classic look of the Majolica cabinet to unify the style of your space