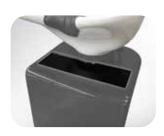

#### WATER CATCHER

A unique, built-in water catcher feature brings another layer of protection from runaway water droplets to keep your space looking sharp.