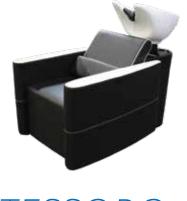

# COMING SOON...

Elevate your space to the next level with shampoo service solutions that bring refined comfort and a sophisticated sense of style. The Lusso and Tessoro backwash units offer spacious seating, a modern look, and a supportive experience. With features including premium piping accents, wide armrests, plush cushions, a lumbar pillow and a luxurious gel neck rest, these units offer a one-of-a-kind experience.

## TESSORO BACKWASH UNIT

# LUSSO BACKWASH UNIT

TESSORO

OTTOMAN