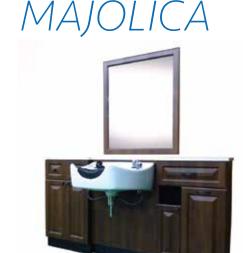

#### MIRROR

Choose a coordinating mirror to match the classic look of the Majolica cabinet to unify the style of your space.

## CABINET

Opt for a service station with a classic look, ample storage, expansive counter space and functionality to unify your space.