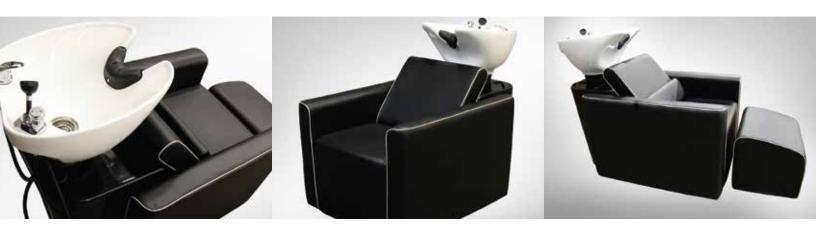

# COMING SOON...

Elevate your space to the next level with shampoo service solutions that bring refined comfort and a sophisticated sense of style. The Lusso and Tessoro backwash units offer spacious seating, a modern look, and a supportive experience. With features including premium piping accents, wide armrests, plush cushions, a lumbar pillow and a luxurious gel neck rest, these units offer a one-of-a-kind experience.

Contact our sales representatives to learn more.

## TESSORO BACKWASH UNIT



# LUSSO BACKWASH UNIT









TESSORO

OTTOMAN



#### WATER CATCHER

A unique, built-in water catcher feature brings another layer of protection from runaway water droplets to keep your space looking sharp.



### PLUMBING ACCESS

A user-friendly panel delivers open access to the spacious utility area for smoother tune-ups and efficient installations—no tools are required to access the panel.



#### ADJUSTABLE BASIN

With a combined forward and backward tilt range of 20 degrees, the range of motion for the backwash unit suites a wide range of clients.



#### I UMBAR CUSHION

Alleviate lower back tension and add extra support for extended services with a removable lumbar cushion.









#### MIRROR

Choose a coordinating mirror to match the classic look of the Majolica cabinet to unify the style of your spa