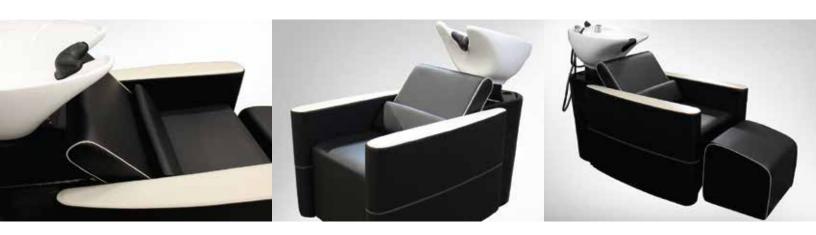

# COMING SOON...

Elevate your space to the next level with shampoo service solutions that bring refined comfort and a sophisticated sense of style. The Lusso and Tessoro backwash units offer spacious seating, a modern look, and a supportive experience. With features including premium piping accents, wide armrests, plush cushions, a lumbar pillow and a luxurious gel neck rest, these units offer a one-of-a-kind experience.

Contact our sales representatives to learn more.

## TESSORO BACKWASH UNIT



# LUSSO BACKWASH UNIT









TESSORO

OTTOMAN



#### WATER CATCHER

A unique, built-in water catcher feature brings another layer of protection from runaway water droplets to keep your space looking sharp.



### PLUMBING ACCESS

A user-friendly panel delivers open access to the spacious utility area for smoother tune-ups and efficient installations—no tools are required to access the panel.



#### ADJUSTABLE BASIN

With a combined forward and backward tilt range of 20 degrees, the range of motion for the backwash unit suites a wide range of clients.



#### I UMBAR CUSHION

Alleviate lower back tension and add extra support for extended services with a removable lumbar cushion.









#### MIRROR

Choose a coordinating mirror to match the classic look of the Majolica cabinet to un