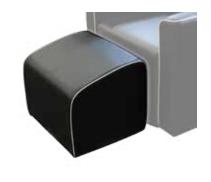

# COMING SOON...

Elevate your space to the next level with shampoo service solutions that bring refined comfort and a sophisticated sense of style. The Lusso and Tessoro backwash units offer spacious seating, a modern look, and a supportive experience. With features including premium piping accents, wide armrests, plush cushions, a lumbar pillow and a luxurious gel neck rest, these units offer a one-of-a-kind experience.

Contact our sales representatives to learn more.

## TESSORO BACKWASH UNIT



# LUSSO BACKWASH UNIT









TESSORO

OTTOMAN



#### WATER CATCHER

A unique, built-in water catcher feature brings another layer of protection from runaway water droplets to keep your space looking sharp.



### PLUMBING ACCESS

A user-friendly panel delivers open access to the spacious utility area for smoother tune-ups and efficient installations—no tools are required to access the panel.



#### ADJUSTABLE BASIN

With a combined forward and backward tilt range of 20 degrees, the range of motion for the backwash unit suites a wide range of clients.



#### I UMBAR CUSHION

Alleviate lower back tension and add extra support for extended services with a removable lumbar cushion.









#### MIRROR

Choose a coordinating mirror to match the classic look of the Majolica cabinet to unify the style of your space.

#