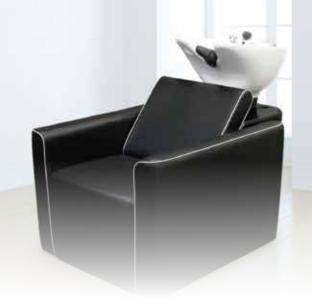

# COMING SOON...

Elevate your space to the next level with shampoo service solutions that bring refined comfort and a sophisticated sense of style. The Lusso and Tessoro backwash units offer spacious seating, a modern look, and a supportive experience. With features including premium piping accents, wide armrests, plush cushions, a lumbar pillow and a luxurious gel neck rest, these units offer a one-of-a-kind experience.

Contact our sales representatives to learn more.

## TESSORO BACKWASH UNIT



# LUSSO BACKWASH UNIT









TESSORO

OTTOMAN



#### WATER CATCHER

A unique, built-in water catcher feature brings another layer of protection from runaway water droplets to keep your space looking sharp.



### PLUMBING ACCESS

A user-friendly panel delivers open access to the spacious u