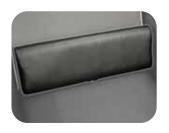

#### I UMBAR CUSHION

Alleviate lower back tension and add extra support for extended services with a removable lumbar cushion.